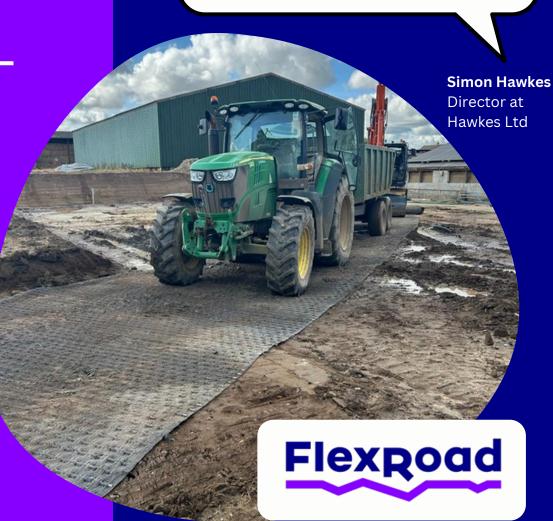

## FlexRoad's matting ease access for track-tors

Hawkes Ltd, a farming business local to Skegness (where FlexRoad UK is based!), was unable to access a slurry lagoon without damaging the surrounding agricultural land or requiring heavier machinery.

Simon, a director at Hawkes Ltd, approached FlexRoad in need of a quick and reliable matting deployment and hire service.

FlexRoad's fast-acting team installed the mats using their purpose-built tool and then left them on site for a hire duration of two weeks.

The mats not only added strength and durability to the ground, enabling equipment to be used without issue, they also protected the environment too — it's a win-win!

We're very happy with the service provided by FlexRoad. The mats we're laid out quickly and made our jobs much easier. We'd definitely use them again!